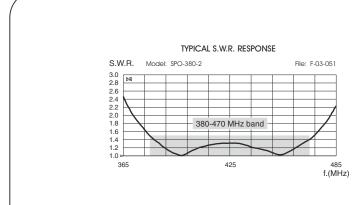

#### **Electrical Data**

| Туре                 | Dipole                                      |
|----------------------|---------------------------------------------|
| Frequency Range      | 380-470 MHz @ SWR ≤ 1.5                     |
| Impedance            | 50 Ω                                        |
| Radiation (H-plane)  | 360° Omnidirectional - HCM code = 000ND00   |
| Radiation (E-plane)  | Beamwidth @ -3dB = 78° - HCM code = 039ND00 |
| Radiation angle deg. | 0°                                          |
| Polarization         | Linear Vertical                             |
| Gain                 | 0 dBd - 2.15 dBi                            |
| Max Power            | 75 Watts (CW) @ 30°C ambient                |
| Grounding Protection | All metal parts are DC-grounded,            |
|                      | inner conductor shows a DC short            |
| Connector            | N-female, with rubber protection cap        |