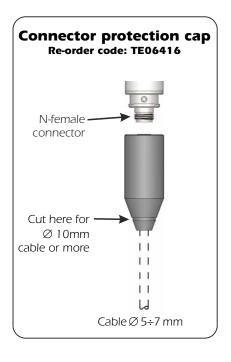

#### **Electrical Data**

| Туре                 | Dipole                                      |
|----------------------|---------------------------------------------|
| Frequency Range      | 380-470 MHz @ SWR ≤ 1.5                     |
| Impedance            | 50 Ω                                        |
| Radiation (H-plane)  | 360° Omnidirectional - HCM code = 000ND00   |
| Radiation (E-plane)  | Beamwidth @ -3dB = 78° - HCM code = 039ND00 |
| Radiation angle deg. | 0°                                          |
| Polarization         | Linear Vertical                             |
| Gain                 | 0 dBd - 2.15 dBi                            |
| Max Power            | 75 Watts (CW) @ 30°C ambient                |
| Grounding Protection | All metal parts are DC-grounded,            |
|                      | inner conductor shows a DC short            |
| Connector            | N-female, with rubber protection cap        |