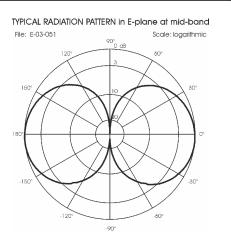

#### **Electrical Data**

| Туре                 | Dipole                                      |
|----------------------|---------------------------------------------|
| Frequency Range      | 380-470 MHz @ SWR ≤ 1.5                     |
| Impedance            | 50 Ω                                        |
| Radiation (H-plane)  | 360° Omnidirectional - HCM code = 000ND00   |
| Radiation (E-plane)  | Beamwidth @ -3dB = 78° - HCM code = 039ND00 |
| Radiation angle deg. | 0°                                          |
| Polarization         | Linear Vertical                             |
| Gain                 | 0 dBd - 2.15 dBi                            |
| Max Power            | 75 Watts (CW) @ 30°C ambient                |
| Grounding Protection | All metal parts are DC-grounded,            |
|                      | inner conductor shows a DC short            |
| Connector            | N-female, with rubber protection cap        |