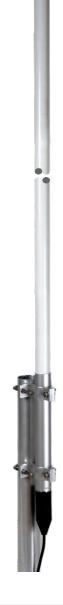

# SPO 380-2 Sirio Professional Omni 2 dBi UHF Base Station Antenna 380-470 MHz

**DESCRIPTION:** New series of wide band omnidirectional base station antennas for UHF band suitable for marine service too. The fiberglass protection radome and the anodized aluminium parts quarantee robustness and long life to all the SPO-antennas series. They are supplied with two strong extruded aluminium brackets and stainless steel hardware for a good installation on the mast.

### **Mechanical Data**

| Materials             | White fiberglass radome Ø 28.6 mm, anodized 6063-T5     |
|-----------------------|---------------------------------------------------------|
|                       | aluminium, brass, stainless steel, copper, EPDM rubber. |
| Wind Load at 150 km/h | 33 N                                                    |
| Wind Resistance       | 200 Km/h; 124 mi/h                                      |
| Wind Surface          | 0.027 m²; 0.29 ft                                       |
| Operatin temperature  | -40°C to + 80°C                                         |
| Height (approx.)      | 780 mm; 2.55 ft                                         |
| Weight (approx.)      | 890 gr; 2 lb                                            |
| Mounting Mast         | Side mast with "V" bolt, Ø 35-60 mm, Ø 1.4-2.4 in       |