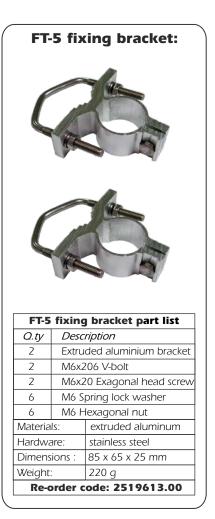

# SPO 380-2 Sirio Professional Omni 2 dBi UHF Base Station Antenna 380-470 MHz

**DESCRIPTION:** New series of wide band omnidirectional base station antennas for UHF band suitable for marine service too. The fiberglass protection radome and the anodized aluminium parts quarantee robustness and long life to all the SPO-antennas series. They are supplied with two strong extruded aluminium brackets and stainless steel hardware for a good installation on the mast.

### **Mechanical Data**

| Materials             | White fiberglass radome Ø 28.6 mm, anodized 6063-T5     |
|-----------------------|---------------------------------------------------------|
|                       | aluminium, brass, stainless steel, copper, EPDM rubber. |
| Wind Load at 150 km/h | 33 N                                                    |
| Wind Resistance       | 200 Km/h; 124 mi/h                                      |
| Wind Surface          | 0.027 m²; 0.29 ft                                       |
| Operatin temperature  | -40°C to + 80°C                                         |
| Height (approx.)      | 780 mm; 2.55 ft                                         |
| Weight (approx.)      | 890 gr; 2 lb                                            |
| Mounting Mast         | Side mast with "V" bolt, Ø 35-60 mm, Ø 1.4-2.4 in       |