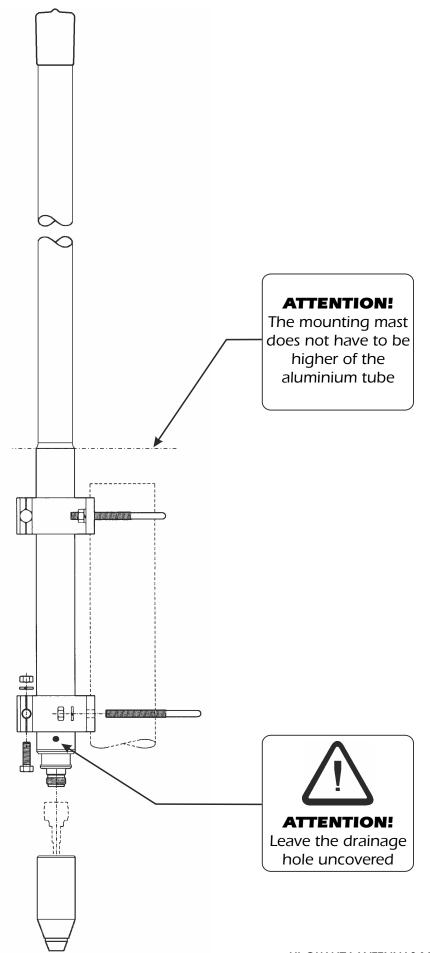

|
|-----------------------|---------------------------------------------------------|
|                       | aluminium, brass, stainless steel, copper, EPDM rubber. |
| Wind Load at 150 km/h | 33 N                                                    |
| Wind Resistance       | 200 Km/h; 124 mi/h                                      |
| Wind Surface          | 0.027 m²; 0.29 ft                                       |
| Operatin temperature  | -40°C to + 80°C                                         |
| Height (approx.)      | 780 mm; 2.55 ft                                         |
| Weight (approx.)      | 890 gr; 2 lb                                            |
| Mounting Mast         | Side mast with "V" bolt, Ø 35-60 mm, Ø 1.4-2.4 in       |









## **MOUNTING INSTRUCTIONS**