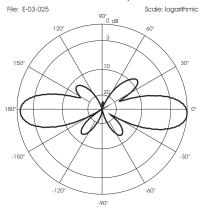

### TYPICAL RADIATION PATTERN in E-plane at 1930 MHz

# **SPECIFICATIONS**

| Electrical Data                       |                                                                       |
|---------------------------------------|-----------------------------------------------------------------------|
| Туре                                  | 3 x 1/2 λ Dipole array                                                |
| Frequency Range @ SWR ≤ 1.5           | 1.88 - 1.98 GHz (DECT)                                                |
| Impedance                             | 50 Ω                                                                  |
| Radiation (H-plane)                   | 360° omnidirectional                                                  |
| Radiation (E-plane) Beamwidth @ -3 dB | 27° @ 1.93 GHz                                                        |
| Radiation angle deg.                  | 0°                                                                    |
| Polarization                          | Linear Vertical                                                       |
| Gain                                  | 6 dBi                                                                 |
| Max Power (CW) @ 30° C                | 20 Watts                                                              |
| Grounding Protection                  | All metal parts are DC-grounded, the inner conductor shows a DC-short |
| Connector                             | N-female, gold plated pin                                             |