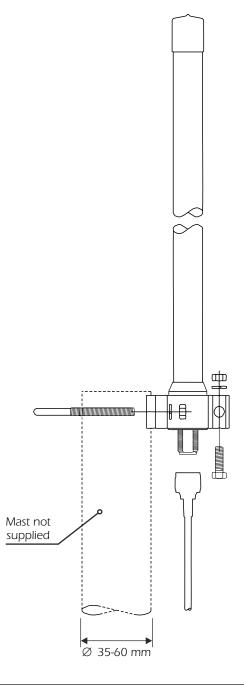

### Mechanical Data

| Wicerian near Batta         |                                             |
|-----------------------------|---------------------------------------------|
| Housing & Radome Material   | Fiberglass, Chromed Brass, PCB              |
| Bracket & Hardware Material | Alumninium, Stainless steel                 |
| Wind Load / Resistance      | 10 N @ 150 Km/h / 200 Km/h; 124 mi/h        |
| Wind Surface                | 0.01 m²; 0.11 ft²                           |
| Height (approx.)            | 400 mm, 1.3 ft                              |
| Weight (approx.)            | 380 gr, 0.8 lb                              |
| Operating Temperature       | -20 °C to +80 °C                            |
| Ingress protection          | IP 66                                       |
| Installation type           | Mast: Ø 35-60 mm,; Ø 1.4-2.4 in with V-bolt |

# MOUNTING INSTRUCTIONS

# Fixing bracket:

| Bracket part list          |                                                                                                                                                                                                                                                                                                                                                                                                                                                                                                                                                                                                                                                                                                                                                                                                                                                                                                                                                                                                                                                                                                                                                                                                                                                                                                                                                                                                                                                                                                                                                                                                                                                                                                                                                                                                                                                                                                                                                                                                                                                                                                                                |  |
|----------------------------|--------------------------------------------------------------------------------------------------------------------------------------------------------------------------------------------------------------------------------------------------------------------------------------------------------------------------------------------------------------------------------------------------------------------------------------------------------------------------------------------------------------------------------------------------------------------------------------------------------------------------------------------------------------------------------------------------------------------------------------------------------------------------------------------------------------------------------------------------------------------------------------------------------------------------------------------------------------------------------------------------------------------------------------------------------------------------------------------------------------------------------------------------------------------------------------------------------------------------------------------------------------------------------------------------------------------------------------------------------------------------------------------------------------------------------------------------------------------------------------------------------------------------------------------------------------------------------------------------------------------------------------------------------------------------------------------------------------------------------------------------------------------------------------------------------------------------------------------------------------------------------------------------------------------------------------------------------------------------------------------------------------------------------------------------------------------------------------------------------------------------------|--|
| Description                |                                                                                                                                                                                                                                                                                                                                                                                                                                                                                                                                                                                                                                                                                                                                                                                                                                                                                                                                                                                                                                                                                                                                                                                                                                                                                                                                                                                                                                                                                                                                                                                                                                                                                                                                                                                                                                                                                                                                                                                                                                                                                                                                |  |
| Extruded aluminium bracket |                                                                                                                                                                                                                                                                                                                                                                                                                                                                                                                                                                                                                                                                                                                                                                                                                                                                                                                                                                                                                                                                                                                                                                                                                                                                                                                                                                                                                                                                                                                                                                                                                                                                                                                                                                                                                                                                                                                                                                                                                                                                                                                                |  |
| M6x206 V-bolt              |                                                                                                                                                                                                                                                                                                                                                                                                                                                                                                                                                                                                                                                                                                                                                                                                                                                                                                                                                                                                                                                                                                                                                                                                                                                                                                                                                                                                                                                                                                                                                                                                                                                                                                                                                                                                                                                                                                                                                                                                                                                                                                                                |  |
| M6x20 Exagonal head screw  |                                                                                                                                                                                                                                                                                                                                                                                                                                                                                                                                                                                                                                                                                                                                                                                                                                                                                                                                                                                                                                                                                                                                                                                                                                                                                                                                                                                                                                                                                                                                                                                                                                                                                                                                                                                                                                                                                                                                                                                                                                                                                                                                |  |
| M6 Spring lock washer      |                                                                                                                                                                                                                                                                                                                                                                                                                                                                                                                                                                                                                                                                                                                                                                                                                                                                                                                                                                                                                                                                                                                                                                                                                                                                                                                                                                                                                                                                                                                                                                                                                                                                                                                                                                                                                                                                                                                                                                                                                                                                                                                                |  |
| M6 Hexagonal nut           |                                                                                                                                                                                                                                                                                                                                                                                                                                                                                                                                                                                                                                                                                                                                                                                                                                                                                                                                                                                                                                                                                                                                                                                                                                                                                                                                                                                                                                                                                                                                                                                                                                                                                                                                                                                                                                                                                                                                                                                                                                                                                                                                |  |
| ls:                        | extruded aluminum                                                                                                                                                                                                                                                                                                                                                                                                                                                                                                                                                                                                                                                                                                                                                                                                                                                                                                                                                                                                                                                                                                                                                                                                                                                                                                                                                                                                                                                                                                                                                                                                                                                                                                                                                                                                                                                                                                                                                                                                                                                                                                              |  |
| ire:                       | stainless steel                                                                                                                                                                                                                                                                                                                                                                                                                                                                                                                                                                                                                                                                                                                                                                                                                                                                                                                                                                                                                                                                                                                                                                                                                                                                                                                                                                                                                                                                                                                                                                                                                                                                                                                                                                                                                                                                                                                                                                                                                                                                                                                |  |
| ions:                      | 80 x 65 x 25 mm                                                                                                                                                                                                                                                                                                                                                                                                                                                                                                                                                                                                                                                                                                                                                                                                                                                                                                                                                                                                                                                                                                                                                                                                                                                                                                                                                                                                                                                                                                                                                                                                                                                                                                                                                                                                                                                                                                                                                                                                                                                                                                                |  |
|                            | 110 g                                                                                                                                                                                                                                                                                                                                                                                                                                                                                                                                                                                                                                                                                                                                                                                                                                                                                                                                                                                                                                                                                                                                                                                                                                                                                                                                                                                                                                                                                                                                                                                                                                                                                                                                                                                                                                                                                                                                                                                                                                                                                                                          |  |
| Re-order code: P/N SA303   |                                                                                                                                                                                                                                                                                                                                                                                                                                                                                                                                                                                                                                                                                                                                                                                                                                                                                                                                                                                                                                                                                                                                                                                                                                                                                                                                                                                                                                                                                                                                                                                                                                                                                                                                                                                                                                                                                                                                                                                                                                                                                                                                |  |
|                            | Description Descri |  |