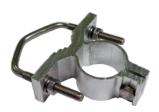

# MOUNTING INSTRUCTIONS

# Fixing bracket:

| Bracket part list          |                                                                                                                                                                                                                                                                                                                                                                                                                                                                                                                                                                                                                                                                                                                                                                                                                                                                                                                                                                                                                                                                                                                                                                                                                                                                                                                                                                                                                                                                                                                                                                                                                                                                                                                                                                                                                                                                                                                                                                                                                                                                                                                                |  |
|----------------------------|--------------------------------------------------------------------------------------------------------------------------------------------------------------------------------------------------------------------------------------------------------------------------------------------------------------------------------------------------------------------------------------------------------------------------------------------------------------------------------------------------------------------------------------------------------------------------------------------------------------------------------------------------------------------------------------------------------------------------------------------------------------------------------------------------------------------------------------------------------------------------------------------------------------------------------------------------------------------------------------------------------------------------------------------------------------------------------------------------------------------------------------------------------------------------------------------------------------------------------------------------------------------------------------------------------------------------------------------------------------------------------------------------------------------------------------------------------------------------------------------------------------------------------------------------------------------------------------------------------------------------------------------------------------------------------------------------------------------------------------------------------------------------------------------------------------------------------------------------------------------------------------------------------------------------------------------------------------------------------------------------------------------------------------------------------------------------------------------------------------------------------|--|
| Description                |                                                                                                                                                                                                                                                                                                                                                                                                                                                                                                                                                                                                                                                                                                                                                                                                                                                                                                                                                                                                                                                                                                                                                                                                                                                                                                                                                                                                                                                                                                                                                                                                                                                                                                                                                                                                                                                                                                                                                                                                                                                                                                                                |  |
| Extruded aluminium bracket |                                                                                                                                                                                                                                                                                                                                                                                                                                                                                                                                                                                                                                                                                                                                                                                                                                                                                                                                                                                                                                                                                                                                                                                                                                                                                                                                                                                                                                                                                                                                                                                                                                                                                                                                                                                                                                                                                                                                                                                                                                                                                                                                |  |
| M6x206 V-bolt              |                                                                                                                                                                                                                                                                                                                                                                                                                                                                                                                                                                                                                                                                                                                                                                                                                                                                                                                                                                                                                                                                                                                                                                                                                                                                                                                                                                                                                                                                                                                                                                                                                                                                                                                                                                                                                                                                                                                                                                                                                                                                                                                                |  |
| M6x20 Exagonal head screw  |                                                                                                                                                                                                                                                                                                                                                                                                                                                                                                                                                                                                                                                                                                                                                                                                                                                                                                                                                                                                                                                                                                                                                                                                                                                                                                                                                                                                                                                                                                                                                                                                                                                                                                                                                                                                                                                                                                                                                                                                                                                                                                                                |  |
| M6 Spring lock washer      |                                                                                                                                                                                                                                                                                                                                                                                                                                                                                                                                                                                                                                                                                                                                                                                                                                                                                                                                                                                                                                                                                                                                                                                                                                                                                                                                                                                                                                                                                                                                                                                                                                                                                                                                                                                                                                                                                                                                                                                                                                                                                                                                |  |
| M6 Hexagonal nut           |                                                                                                                                                                                                                                                                                                                                                                                                                                                                                                                                                                                                                                                                                                                                                                                                                                                                                                                                                                                                                                                                                                                                                                                                                                                                                                                                                                                                                                                                                                                                                                                                                                                                                                                                                                                                                                                                                                                                                                                                                                                                                                                                |  |
| ls:                        | extruded aluminum                                                                                                                                                                                                                                                                                                                                                                                                                                                                                                                                                                                                                                                                                                                                                                                                                                                                                                                                                                                                                                                                                                                                                                                                                                                                                                                                                                                                                                                                                                                                                                                                                                                                                                                                                                                                                                                                                                                                                                                                                                                                                                              |  |
| ire:                       | stainless steel                                                                                                                                                                                                                                                                                                                                                                                                                                                                                                                                                                                                                                                                                                                                                                                                                                                                                                                                                                                                                                                                                                                                                                                                                                                                                                                                                                                                                                                                                                                                                                                                                                                                                                                                                                                                                                                                                                                                                                                                                                                                                                                |  |
| ions:                      | 80 x 65 x 25 mm                                                                                                                                                                                                                                                                                                                                                                                                                                                                                                                                                                                                                                                                                                                                                                                                                                                                                                                                                                                                                                                                                                                                                                                                                                                                                                                                                                                                                                                                                                                                                                                                                                                                                                                                                                                                                                                                                                                                                                                                                                                                                                                |  |
|                            | 110 g                                                                                                                                                                                                                                                                                                                                                                                                                                                                                                                                                                                                                                                                                                                                                                                                                                                                                                                                                                                                                                                                                                                                                                                                                                                                                                                                                                                                                                                                                                                                                                                                                                                                                                                                                                                                                                                                                                                                                                                                                                                                                                                          |  |
| Re-order code: P/N SA303   |                                                                                                                                                                                                                                                                                                                                                                                                                                                                                                                                                                                                                                                                                                                                                                                                                                                                                                                                                                                                                                                                                                                                                                                                                                                                                                                                                                                                                                                                                                                                                                                                                                                                                                                                                                                                                                                                                                                                                                                                                                                                                                                                |  |
|                            | Description Descri |  |