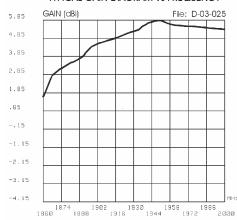

### TYPICAL GAIN DIAGRAM vs FREQUENCY

# **SPECIFICATIONS**

| Electrical Data                       |                                                                       |
|---------------------------------------|-----------------------------------------------------------------------|
| Туре                                  | 3 x 1/2 λ Dipole array                                                |
| Frequency Range @ SWR ≤ 1.5           | 1.88 - 1.98 GHz (DECT)                                                |
| Impedance                             | 50 Ω                                                                  |
| Radiation (H-plane)                   | 360° omnidirectional                                                  |
| Radiation (E-plane) Beamwidth @ -3 dB | 27° @ 1.93 GHz                                                        |
| Radiation angle deg.                  | 0°                                                                    |
| Polarization                          | Linear Vertical                                                       |
| Gain                                  | 6 dBi                                                                 |
| Max Power (CW) @ 30° C                | 20 Watts                                                              |
| Grounding Protection                  | All metal parts are DC-grounded, the inner conductor shows a DC-short |
| Connector                             | N-female, gold plated pin                                             |