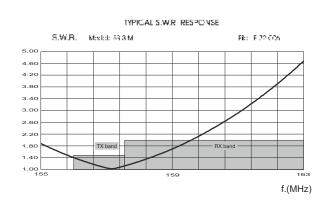

## **SPECIFICATIONS**

| Electrical Data           | SB 3 M                             |
|---------------------------|------------------------------------|
| Туре                      | 3/4 λ J-pole Marine Antenna        |
| Frequency Range           | 156-163 MHz                        |
| Impedance                 | 50 <b>W</b> Unbalanced             |
| Radiation (H-plane)       | 360° Omnidirectional               |
| Radiation (E-plane)       | Beamwidth at -3 dB = $39^{\circ}$  |
| Radiation angle deg.      | 21°                                |
| Polarization              | Vertical                           |
| Gain                      | 0 dBd - 2.15 dBi                   |
| Bandwidth at V.S.W.R. 2:1 | 5.2 MHz at 158 MHz                 |
| V.S.W.R. at f. res.       | ≤ 1.4:1                            |
| Max Power                 | 100 Watts                          |
| Feed System / Position    | 1/4 Parallel Line Stub / Base      |
| Mechanical Data           |                                    |
| Materials                 | Chromed Brass, Glass fibre, Copper |
| Height (approx.)          | 1480 mm                            |
| Weight (approx.)          | 500 gr                             |