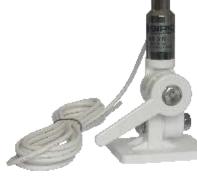

#### **MOUNTING BASE**

#### M-8 NY Marine Mount

Adjustable marine mount of white nylon, supplied with standard connection 1"x14 threads, rubber washer and stainless steel screws.