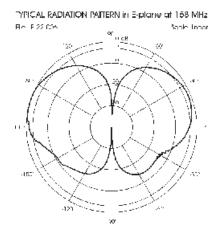

## **SPECIFICATIONS**

| Electrical Data           | SB 3 M                             |
|---------------------------|------------------------------------|
| Туре                      | 3/4 λ J-pole Marine Antenna        |
| Frequency Range           | 156-163 MHz                        |
| Impedance                 | 50 <b>W</b> Unbalanced             |
| Radiation (H-plane)       | 360° Omnidirectional               |
| Radiation (E-plane)       | Beamwidth at -3 dB = $39^{\circ}$  |
| Radiation angle deg.      | 21°                                |
| Polarization              | Vertical                           |
| Gain                      | 0 dBd - 2.15 dBi                   |
| Bandwidth at V.S.W.R. 2:1 | 5.2 MHz at 158 MHz                 |
| V.S.W.R. at f. res.       | ≤ 1.4:1                            |
| Max Power                 | 100 Watts                          |
| Feed System / Position    | 1/4 Parallel Line Stub / Base      |
| Mechanical Data           |                                    |
| Materials                 | Chromed Brass, Glass fibre, Copper |
| Height (approx.)          | 1480 mm                            |
| Weight (approx.)          | 500 gr                             |