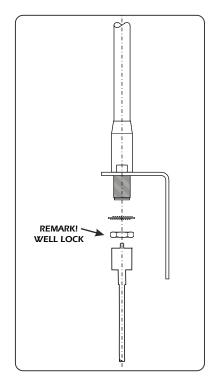

### **Features:**

- # Omnidirectional marine antenna, Mono-band,
- # Designed to work without Ground Plane
- # Protection from static discharges DC-Ground, Perfect protection against the worst weather conditions, Stainless steel hardware
- # Provided with stainless steel bracket for an easy installation on
- # High quality whip made of brass protected by fiberglass tube

#### Mechanical Data

| Materials        | Fiberglass, Chromed Brass, Nylon |
|------------------|----------------------------------|
| Height (approx.) | 1465 mm, 4.8 ft                  |
| Weight (approx.) | 300 gr, 0.66 lb                  |