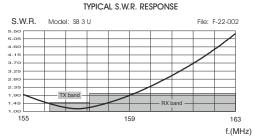

# **SPECIFICATIONS**

| Electrical Data        | SB 3 U                                                               |
|------------------------|----------------------------------------------------------------------|
| Туре                   | 3/4 I J-pole                                                         |
| Frequency Range        | 156 - 163 MHz                                                        |
| Impedance              | 50 <b>W</b>                                                          |
| Radiation (H-plane)    | 360° Omnidirectional                                                 |
| Radiation (E-plane)    | Beamwidth @ -3dB: 39°                                                |
| Radiation angle        | 21°                                                                  |
| Polarization           | Linear Vertical                                                      |
| Gain                   | 0 dBd, 2.15 dBi                                                      |
| Max Power (CW) @ 30° C | 100 Watts                                                            |
| Grounding Protection   | All metal parts are DC-grounded, the inner conductor show a DC short |
| Connector              | UHF-Female                                                           |