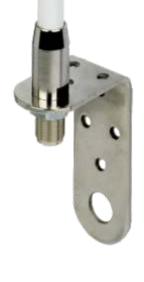

### **Features:**

- # Omnidirectional marine antenna, Mono-band,
- # Designed to work without Ground Plane
- # Protection from static discharges DC-Ground, Perfect protection against the worst weather conditions, Stainless steel hardware
- # Provided with stainless steel bracket for an easy installation on
- # High quality whip made of brass protected by fiberglass tube