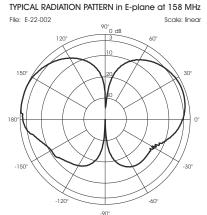

# **SPECIFICATIONS**

| Electrical Data        | SB 3 U                                                               |
|------------------------|----------------------------------------------------------------------|
| Туре                   | 3/4 I J-pole                                                         |
| Frequency Range        | 156 - 163 MHz                                                        |
| Impedance              | 50 <b>W</b>                                                          |
| Radiation (H-plane)    | 360° Omnidirectional                                                 |
| Radiation (E-plane)    | Beamwidth @ -3dB: 39°                                                |
| Radiation angle        | 21°                                                                  |
| Polarization           | Linear Vertical                                                      |
| Gain                   | 0 dBd, 2.15 dBi                                                      |
| Max Power (CW) @ 30° C | 100 Watts                                                            |
| Grounding Protection   | All metal parts are DC-grounded, the inner conductor show a DC short |
| Connector              | UHF-Female                                                           |