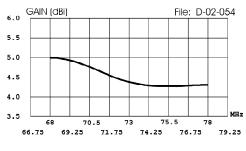

### **Electrical Data**

| Туре                | 2 elements Yagi                       |
|---------------------|---------------------------------------|
| Frequency range     | 68 - 78 MHz                           |
| Impedance           | 50 $\Omega$ Unbalanced                |
| Polarization        | Linear Vertical or Horizontal         |
| Radiation (H-plane) | beamwidth @ -3 dB= 180° @ 73 MHz      |
| Radiation (E-plane) | beamwidth @ -3 dB= 75° @ 73 MHz       |
| Max Gain            | 5 dBi                                 |
| Front to Back ratio | ≥ 8 dB                                |
| SWR in bandwidth    | ≤ 1.5                                 |
| Max Power           | 350 Watts (CW) @ 30°C                 |
| Feed system         | Gamma Match                           |
| Connector           | UHF-female with rubber protection cap |
|                     |                                       |