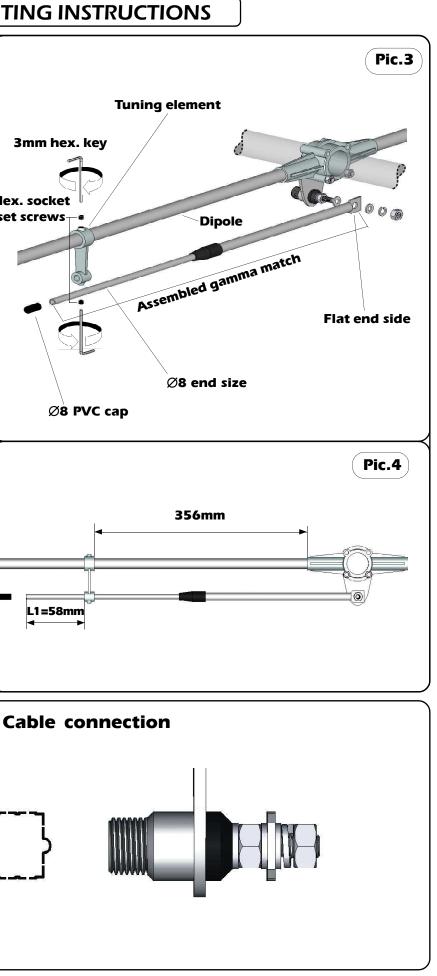

## **MOUNTING INSTRUCTIONS**

SIRIO HI-QUALITY ANTENNAS MADE IN ITALY antenne

9

© Copyright SIRIO antenne - Technical data are subjected to change - Printed in Italy - Rev. 09/07/2010 - Cod. ID363, pag. 4/4

# **MOUNTING INSTRUCTIONS**