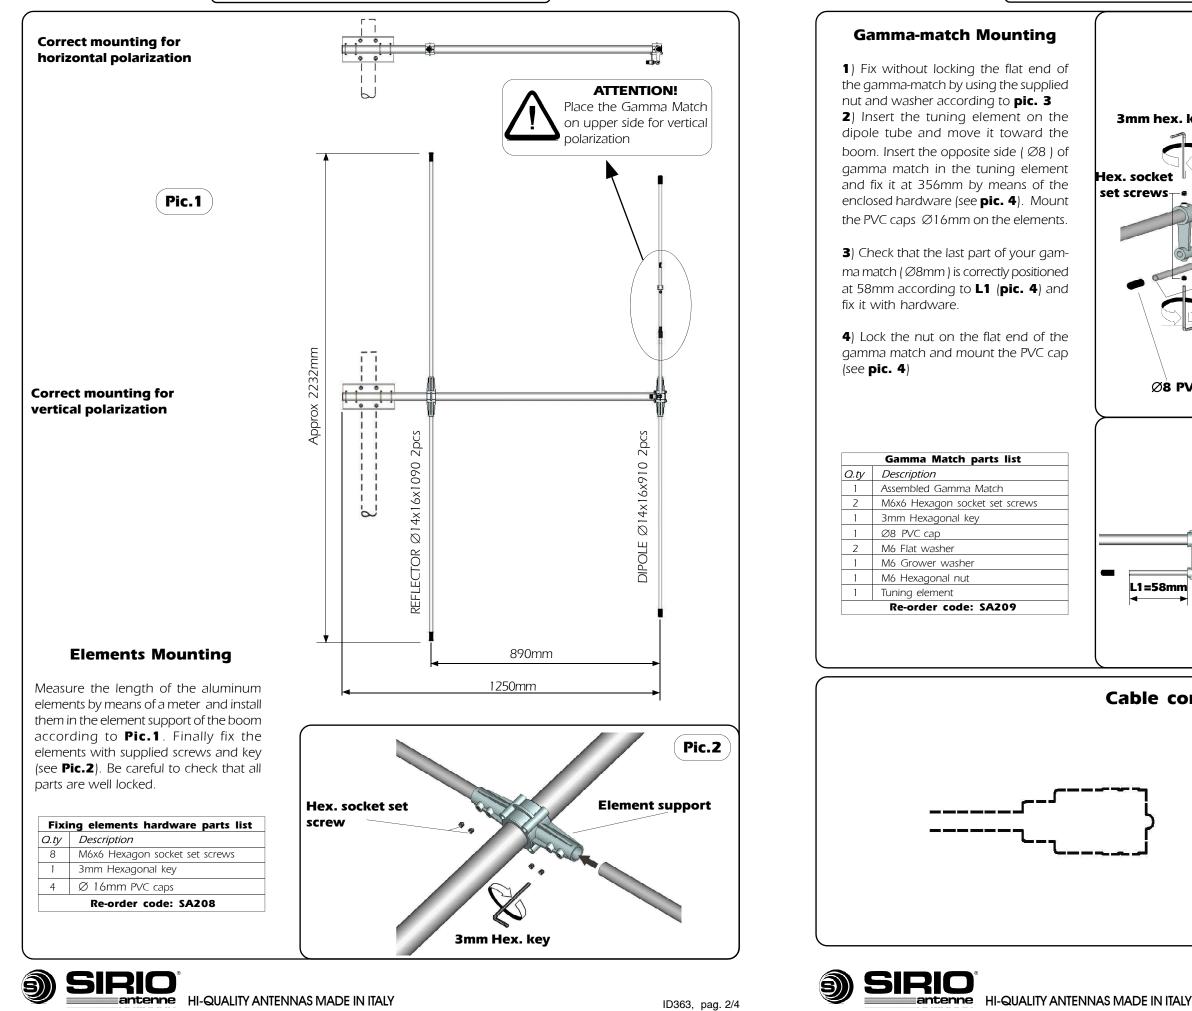

d system         | Gamma Match                           |
| Connector           | UHF-female with rubber protection cap |
|                     |                                       |

### **Mechanical Data**

| Aluminum, EPDM rubber, Zamak, Zinc p |
|--------------------------------------|
| Steel, Chromed Brass                 |
| 159 N at 150 Km/h / 140Km/h          |
| 0.128 m <sup>2</sup>                 |
| 33mm/16mm                            |
| 1250 x 2235 mm                       |
| 2695 gr                              |
| 1562 mm                              |
| -40° C to +80° C                     |
| Ø 35-52 mm                           |
|                                      |



antenne HI-QUALITY ANTENNAS MADE IN ITALY













olated

# **MOUNTING INSTRUCTIONS**