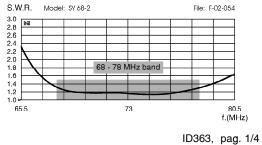

# **MOUNTING INSTRUCTIONS**

## DESCRIPTION

Directional 2 elements Yagi antenna for VHF 68-78 MHz with gamma match feed system.

Elements and boom of generous section are completely made of anticorodal aluminum, and the steel bracket is placed in the rear position for the best performance in vertical and horizontal polarization. The elements are fixed to the boom by a strong die-cast metal support to get the maximum strength.

### **Mechanical Data**

| Aluminum, EPDM rubber, Zamak, Zinc p |
|--------------------------------------|
| Steel, Chromed Brass                 |
| 159 N at 150 Km/h / 140Km/h          |
| 0.128 m <sup>2</sup>                 |
| 33mm/16mm                            |
| 1250 x 2235 mm                       |
| 2695 gr                              |
| 1562 mm                              |
| -40° C to +80° C                     |
| Ø 35-52 mm                           |
|                                      |