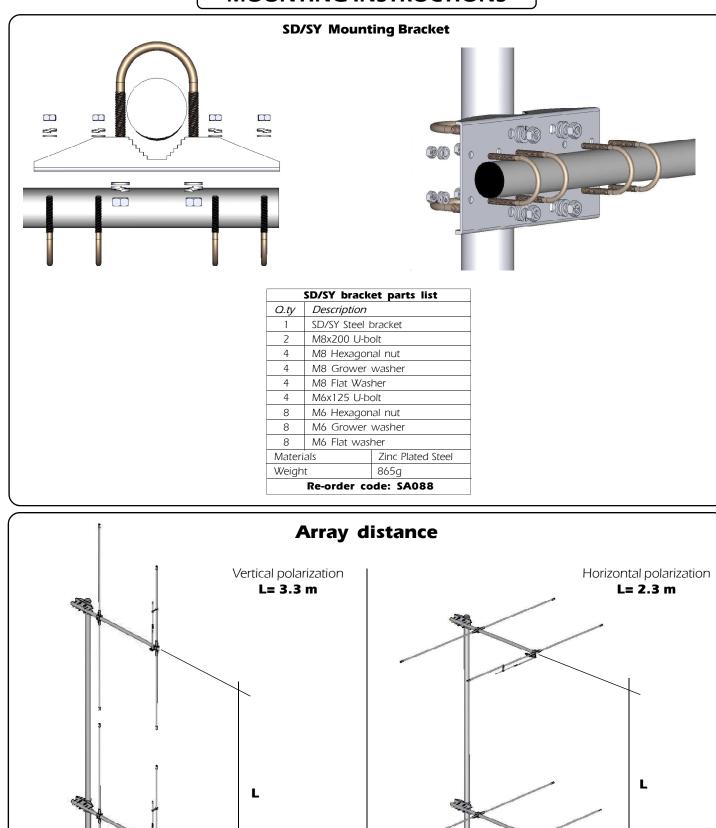

## **MOUNTING INSTRUCTIONS**



SIRIO HI-QUALITY ANTENNAS MADE IN ITALY antenne

9

© Copyright SIRIO antenne - Technical data are subjected to change - Printed in Italy - Rev. 09/07/2010 - Cod. ID363, pag. 4/4

# SY68-2 VHF 68-78 MHz Base Station 2 Element Yagi Antenna

## DESCRIPTION

Directional 2 elements Yagi antenna for VHF 68-78 MHz with gamma match feed system.

Elements and boom of generous section are completely made of anticorodal aluminum, and the steel bracket is placed in the rear position for the best performance in vertical and horizontal polarization. The elements are fixed to the boom by a strong die-cast metal support to get the maximum strength.

All connections are waterproof and it is supplied whit UHF female connector.

All metal parts and hardware are weather resistant.

To improve the antenna g