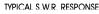

### **Electrical Data**

| Туре                | 2 elements Yagi                       |
|---------------------|---------------------------------------|
| Frequency range     | 68 - 78 MHz                           |
| Impedance           | 50 $\Omega$ Unbalanced                |
| Polarization        | Linear Vertical or Horizontal         |
| Radiation (H-plane) | beamwidth @ -3 dB= 180° @ 73 MHz      |
| Radiation (E-plane) | beamwidth @ -3 dB= 75° @ 73 MHz       |
| Max Gain            | 5 dBi                                 |
| Front to Back ratio | ≥ 8 dB                                |
| SWR in bandwidth    | ≤ 1.5                                 |
| Max Power           | 350 Watts (CW) @ 30°C                 |
| Feed system         | Gamma Match                           |
| Connector           | UHF-female with rubber protection cap |
|                     |                                       |